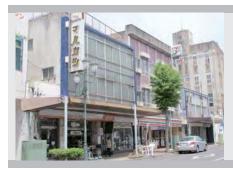

### 丸勝商店+中央商店街ビル群

本町中央商店街の近代化事業計画は、商店街を3階建て以上の中高層化する、片側3.5mの歩 道を両側に設け、これを含めて道路幅員を18 mにする、歩道にはアーケードをつけて、1 階の商 店間の仕切りを無くした横のデパート化を図るというものであった。この事業で活躍したのが川 田磯次郎氏。昭和30年頃、自分の店である丸勝商店単独で中高層化に踏み切り、店舗を拡張、 近代化して成功を収めた。国の高度化事業資金を導入したものとしては全国最初で、商店街づく りの模範となったほか、市内の各商店街近代化事業のお手本となった。

所 在 地 桐生市本町 5-351

代表者 西井憲一郎

産業観光