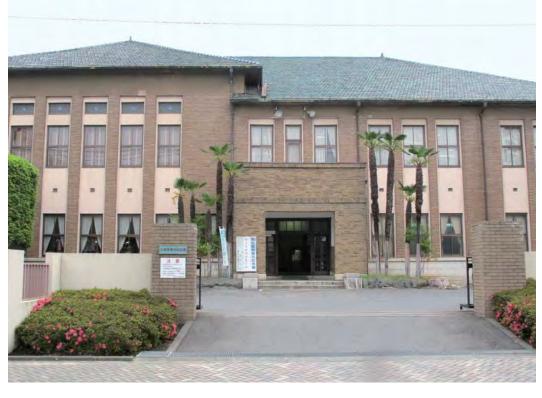

### 桐生織物記念館(桐生織物会館旧館)

桐生織物記念館は、昭和9年(1934)10月に桐生織物同業組合の事務所として建設された。現在の桐生織物協同組合の歴史は古く、明治26年(1893)に桐生町および栃木県菱村、小俣町の織物関連業者により組織された桐生商工業組合を前身とし、明治31年(1898)桐生物産同業組合、明治38年(1905)桐生織物同業組合と変遷し、昭和24年(1949)に桐生織物協同組合に改称している。

織都桐生にあって、常に業界の中枢に位置し、機能してきたのが同組合であり、その拠点が織物記念館であった。戦後の一時期、桐生商工会議所がここに事務局を置いていたことがあった。

基礎を玉石張り鉄筋コンクリートとした木造二階建て、青緑色の洋瓦を葺き、外壁はこの時期に流行したスクラッチタイルを張っている。窓はスチールサッシ、窓の上下はリシン仕上げ、二階窓上部にはステンドガラスを用いて洋風の意匠を引き立てている。

平成13年(2001)から「桐生織物記念館」に改称、一階の「織匠の間」は、展示・販売コーナー

となり、ジャカードの「手織機」をはじめ貴重な道具類をディスプレーに活用、伝統の重みを感じさせる雰囲気のなか、和洋それぞれの織物製品を展示販売している。また、伝統的工芸品「桐生織」の解説パネルや、桐生織物に関するビデオが鑑賞できるテレビコーナーなども設け、桐生を訪れる人たちにとっての情報センター的な機能を担っている。

(参考:きりゅう百景・佐々木正純編)

- ●住 所/桐生市永楽町5-1
- ●開館時間/午前10時~午後5時
- ●休 館 日/毎月最終週の土曜日・日曜日 (8月13日~16日・12月29日~1月3日)
- ●電 話 / 0277-43-7272

交流事業の一環として「麺の里」両毛五市の会が太田呑龍市に出店した

業に雇用助成金の活用指導を 地の品物を仕入れて販売し、 指導員が行っている。 に返す運動を実施、太田は企 売り上げを義援金として相手 の情報交換が行われた。 震災関連では、足利は被災