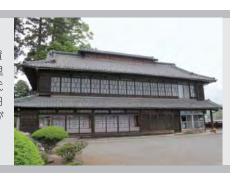

### 小池家住宅

140坪を超えると思われる木造二階建ての主屋を中心に、門、塀、二棟の蔵、物置 を配し、新里町屈指の大型農家の形態を留めている。この家を守るのが合併前の新里 村長を務めた小池仍寿さん。間口11間を超える主屋は、昭和の初め、祖父と父の時代 に建設されたものという。現在、三世代7人の家族で守る典型的な大農家の姿は、日 本の近代化の礎となった養蚕製糸業の歴史と重なり、織物のまち桐生にとってかけが えのない風景である。

所 在 地 桐生市新里町関 537

所有者 小池仍寿