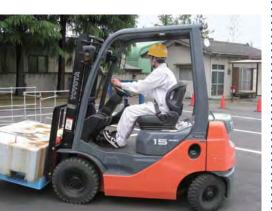

品に注がれている。豊富な種 する技術は、 フランスで磨かれた伝統の 斬新なアイディアを形に 店内すべての商

受け、四月にスタートをきっ 今年の二月二十三日に認定を 昨年五月頃から準備を始め、 けられるのはここだけである。 もフォークリフトの講習が受 る指定自動車教習所のなかで 現在群馬県内に二十四カ所あ のが「フォークリフト講習」。 くための対策として開始した を抱えている。 こうした状況を打開してい

通免許を持っている人ならば、 種類と業務経験等に応じてコ ース時間が決まる。例えば普 受講者が所持している免許の フォークリフトの場合は、

> を持っている。 に対応し全国にファン 類の焼き菓子は、 通販

和やかな雰囲気、そし 厨房から店内に広がる 五一一六二三 ▽電話=○二七七一五 ピングしている。 にさらなる甘みをトッ ブレンドされ、ケーキ てスタッフの女子力が タッフが盛り上げる。 ▽住所 = 桐生市相生町 —二六九 店内は女性五名のス

marie-p.com >HP=http://www

ース、土日コースがあ 四日間(三十一時間 なく受講できる。 ようという方でも無理 で修了となる。 お問い合わせは、 働きながら取得し 平日コ 同

toyota-dst.co.jp/gunma  $\triangleright$ HP = http://www 七一一八六四一二〇 >住所=桐生市境野町 教習所まで。 ▽電話=○二七七―四

今年4月にスタートしたフォークリフト講習