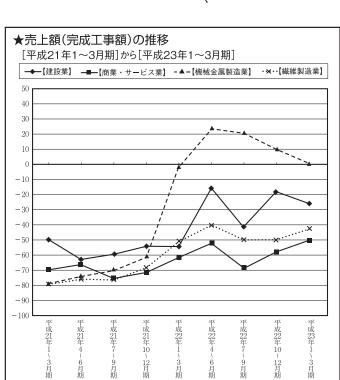

# 採算DIともマイナス幅縮 小

結果がまとまった。今回の調 成23年1月~3月期)」の調査 行っている「管内景況調査(平 中小企業相談所が四半期毎に 査では、 桐生商工会議所並びに桐生 167社から回答が寄 対象企業396社の

景況調査全体の動きは次の

ス幅が縮小された。 ナス49)と比べると、 ントのプラスとなり、 マイナス42。前年同期 今期の業況DIは、 7ポイ 全体で マイナ (マイ

12ポイントとなった。 械金属製造業はマイナス1ポ 年同期に比べ、建設業はプラ がマイナス16、 イント、繊維製造業はプラス ス業はプラス4ポイント、 ス13ポイント、 ナス42、商業・サービス業が マイナス41となっている。前 マイナス56、機械金属製造業 業種別では、建設業がマイ 商業・サービ 繊維製造業が 機

ナス50、 イント、繊維製造業はプラス 械金属製造業はマイナス4ポ ス業はプラス4ポイント、 ス15ポイント、商業・サービ 年同期に比べ、建設業はプラ がマイナス23、繊維製造業が ントのプラスとなり、 1ポイントとなった。 マイナス54となっている。 ス幅が縮小された。 ナス50)と比べると、 マイナス46。 マイナス52、機械金属製造業 業種別では、建設業がマイ 今期の採算DIは、全体で 商業・サービス業が 前年同期 機