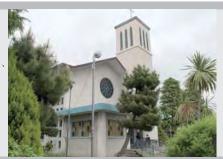

### カトリック桐生教会

昭和33年に完成した聖堂は、外観はロマネスク風。内部の尖頭型アーチや窓枠等は ゴシック様式が取入れられた鉄筋コンクリート造り。延面積330.4㎡、建物高さ10.8m、 屋根上の十字架までの高さは約20mある。構造的にも耐震性に優れ、その構造体と内 部空間が一体化し、宗教建築としての象徴性を高め美しい。大聖年(西暦2000年)を 機に設置されたライトアップにより、夜空に映える鐘楼はひと際荘厳である。

所 在 地 桐生市東 1-13-27

神 父 バルトロメオ