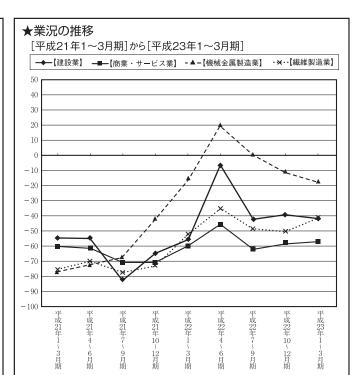

# 採算DIともマイナス幅縮 小

結果がまとまった。今回の調 成23年1月~3月期)」の調査 行っている「管内景況調査(平 中小企業相談所が四半期毎に 査では、 桐生商工会議所並びに桐生 167社から回答が寄 対象企業396社の

景況調査全体の動きは次の

ス幅が縮小された。 ナス49)と比べると、 ントのプラスとなり、 マイナス42。前年同期 今期の業況DIは、 7ポイ 全体で マイナ (マイ

12ポイントとなった。 械金属製造業はマイナス1ポ 年同期に比べ、建設業はプラ がマイナス16、 イント、繊維製造業はプラス ス業はプラス4ポイント、 ス13ポイント、 ナス42、商業・サービス業が マイナス41となっている。前 マイナス56、機械金属製造業 業種別では、建設業がマイ 商業・サービ 繊維製造業が 機

ナス50、 イント、繊維製造業はプラス 械金属製造業はマイナス4ポ ス業はプラス4ポイント、 ス15ポイント、商業・サービ 年同期に比べ、建設業はプラ がマイナス23、繊維製造業が ントのプラスとなり、 1ポイントとなった。 マイナス54となっている。 ス幅が縮小された。 ナス50)と比べると、 マイナス46。 マイナス52、機械金属製造業 業種別では、建設業がマイ 今期の採算DIは、全体で 商業・サービス業が 前年同期 機

## 【来期業況DI】

同期に比べ、 ナス50、商業・サービス業が 体でマイナス38。 イナス36となっている。前年 マイナス45、 ポイントのプラスとなり、 (マイナス41)と比べると、 業種別では、建設業がマイ ナス幅が縮小された。 来期の業況予測DIは、 繊維製造業がマ 機械金属製造業 建設業はマイナ 前年同期 3 マ 全

重要です。

ういう方向を向いているかが

のみならず、

数値の変化がど

DIについては数値の水準

マイナ (マイ 前 の停滞」が16%、

u s i o n ※DIとは、ディフュージ 逆に悪化が好転 I d e x 好

転が悪化を上回る場合プラス 好転企業の割合から悪化企業 判断を行います。このDIは 析することにより経済動向の f ョン・インデックス(Dif を上回る場合マイナス(二)と の割合を差し引き算出し、 の略で、このDIの変化を分 (+)となり、

械金属製造業はマイナス11ポ ス業はプラス4ポイント、 ス3ポイント、 11ポイントとなる見通しである。 イント、繊維製造業はプラス |経営上の問題点| 商業・ サー 機

16%となっている。 難」が21%、「需要の停滞」が では「製品単価の低下・上昇 低下・上昇難」が21%、「需要 金属製造業では「製品単価の が23%、「消費者ニーズの変化 サービス業では「需要の停滞 がともに25%、以下、 の流出」がともに13%、機械 建設業では「請負単価の低下 の対応」「購買力の他地域へ 上昇難」「民間需要の停滞 経営上の問題点としては、 繊維製造業 商業・