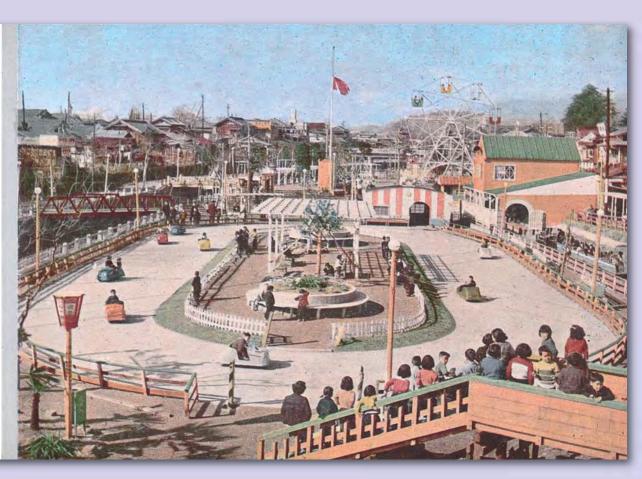

## 桐生商工だより

新川児童遊園地

Shinkawa Children's Recreation Fark in Kiryu City

### 絵葉書に見る桐生②

「新川児童遊園地」

桐生市が昭和30年に発行した絵葉書から「新川児童遊園地」。昭和22年のキャサリン台風で氾濫し、多くの犠牲者と被害をもたらした新川に、子どもたちの声に応えて誕生した。開園は同28年5月の「こどもの日」。子どもたちの楽園に生まれ変わった遊園地の入場者は初年度40万人を超えたという。この時代を経験した世代に、鮮烈な思い出を残して新川児童遊園地は同46年2月に開園、この年4月に桐生が岡遊園地が開園した。