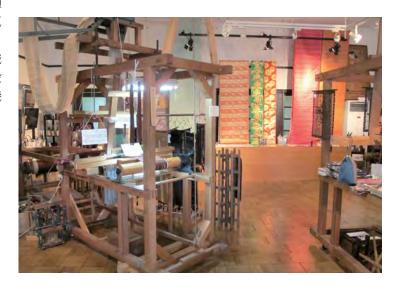

# まちなか観光の拠点 歴史の変遷見守り

### 桐生織物記念館(桐生織物会館旧館)

桐生織物記念館は、昭和9年(1934)10月に桐生織物同業組合の事務所として建設された。現在の桐生織物協同組合の歴史は古く、明治26年(1893)に桐生町および栃木県菱村、小俣町の織物関連業者により組織された桐生商工業組合を前身とし、明治31年(1898)桐生物産同業組合、明治38年(1905)桐生織物同業組合と変遷し、昭和24年(1949)に桐生織物協同組合に改称している。

織都桐生にあって、常に業界の中枢に位置し、機能してきたのが同組合であり、その拠点が織物記念館であった。戦後の一時期、桐生商工会議所がここに事務局を置いていたことがあった。

基礎を玉石張り鉄筋コンクリートとした木造二階建て、青緑色の洋瓦を葺き、外壁はこの時期に流行したスクラッチタイルを張っている。窓はスチールサッシ、窓の上下はリシン仕上げ、二階窓上部にはステンドガラスを用いて洋風の意匠を引き立てている。

平成13年(2001)から「桐生織物記念館」に改称、一階の「織匠の間」は、展示・販売コーナー

となり、ジャカードの「手織機」をはじめ貴重な道具類をディスプレーに活用、伝統の重みを感じさせる雰囲気のなか、和洋それぞれの織物製品を展示販売している。また、伝統的工芸品「桐生織」の解説パネルや、桐生織物に関するビデオが鑑賞できるテレビコーナーなども設け、桐生を訪れる人たちにとっての情報センター的な機能を担っている。